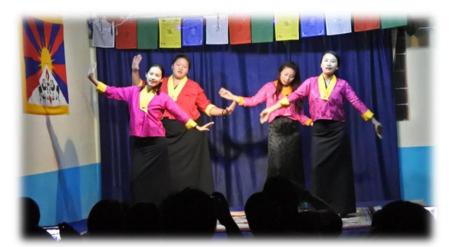

#### a. 14th April, Tibet World International Concert

This year, 2017, we had the first Tibet World Tibetan Cultural Folk Show. It was special

therefore we had a Tibet world international concert. Every Thursday, there was a folk show from 6:30 to 8:00 pm. It should be noted that Tibet World cultural Folk show is the only regular Tibetan Culture show in Dharamsala.

Weekly events: We had Tibetan Cultural Folk Show every Thursday which made us very proud that we continuously kept it for five years and now we have reached the 145<sup>th</sup> session. There was a documentary screening every Saturday. All the events aimed to preserve and promoting Tibetan culture.