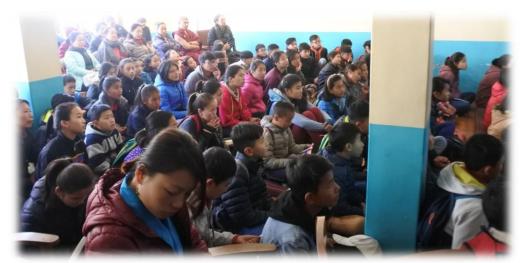

### 2. The opening day of the program

The hard work behind this project, which extended for days, facilitated a very successful beginning (January 2<sup>nd</sup> 2018) with an enrolment of 100 students. The students are from more than 12 Tibetan schools which are spread across India. The event commenced with an

orientation program, for both the students and their parents, in order to provide deep understanding regarding the program and its benefits.

The briefing on the program was given Yeshi by Mr Lhundup, the Director **Tibet** of World. After the distribution of ID cards, books and pens to the students, the teacher's second meeting was conducted. By 1pm, the introductory part the event of was concluded by providing tea and snacks for all those who attended the

event. Thus, the Winter Program for the students began colorfully and successfully with an aim to create educated and talented young minds.