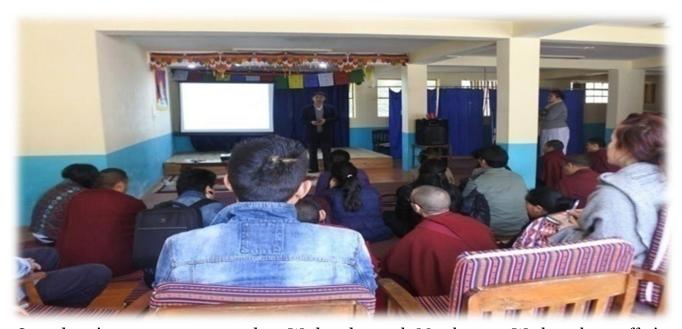

#### g. 7th July, education tour by Tibet World staff members

So far, Tibet World has been working in a very small community with the same mission but we did not clearly know the missions and actions of CTA and others NGOs. Thus, on Friday July 8th we arranged an educational tour for the staff members of Tibet World. The team visited all Tibet NGOs in Dharamsala and the Tibetan government. Afterwards, we exchanged ideas, based on the day tour, regarding the improvement of Tibet world. We ended the day by having a special dinner all together.