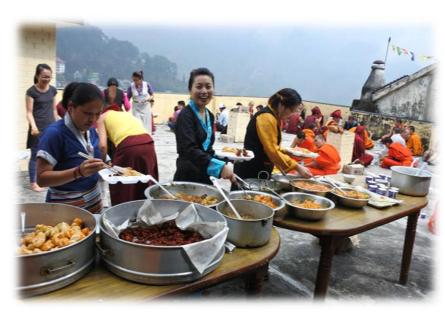

sponsoring today's lunch and gifts!

The last part of the event was a photo session. All Tibet World's staff members, volunteers, students, our chief guest and Tibet World's director took a photo together. Afterwards, we all went out for the lunch which was prepared by our volunteer students.

The second part of the event was tea party which was interesting due to gifts exchange between students, staff members and volunteers. We then played games. All the students participated with smile on their face, clearly passing the message of happiness, joy and satisfaction regarding the event. At last, we would like to thank our Director, chief guest, students, volunteers and staff members for making it a successful event. Following this positive outcome we look forward to open Tibet World's winter program for school children, from January 2<sup>nd</sup> to January 31<sup>st</sup> 2018. Tibet World is thrilled to welcome children from different schools and spending quality time with them.