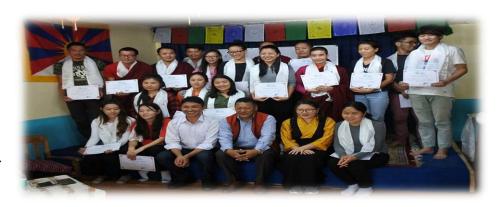

#### j. 22<sup>nd</sup> September, certificate day with lunch together

TIBET WORLD'S 2<sup>ND</sup> SEMESTER CERTIFICATE DISTRIBUTION CEREMONY As the saying goes, "Education is the most powerful weapon which you can use to change the world'. Today (22/09/2017), we, the Tibet World's members, held a ceremony which was specially organized for the students who have been studying languages in our institution. After every 3 months, we hold such ceremony to distribute certificates to the students who are eligible. At this time

of the year 67 out of 83 students who were eligible. These students are from the Chinese and **English** classes. Unfortunately, there were no eligible students from both the French and courses. This German was due to the lack of French and German respectively. teachers.

Our education officer Ms. Lhamo Tsering started the event by welcoming our guest - the head of the Tibetan Settlement Office in Dharamsala. Everyone was very grateful to have Mr. Dawa Rinchen as our guest of honor. The entire event went out well with good inspirational and wonderful speech from our honorable chief guest (Mr.Dawa Rinchen) and our wonderful Founder director (Mr.Yeshi Lhundup).

# Tibet world's, $3^{\rm rd}$ semester's certificate day and closing ceremony of adult education.

It was a special day for the entire Tibet World's family and was a last gathering of an adult education. Hence, we organized a special event. Our education officer Lhamo Tsering started the event by welcoming the chief guest Mr. Rajan Kumar Singh in her introduction speech. It

was followed by some words from Director Yeshi Lhundup. There was then the certificates distribution by the director and the chief guest. For this semester, 47 students took the examinations and all the students got a certificate. This is the pride of Tibet World's staff members, teachers and students. After the certificate distribution, we had Thanksgiving for all volunteers and our two interns from Kerala. Afterwards, there was a group photo session followed by greeting words by Chinese teacher (Khando) in Tibetan and by English teacher (Tashi Lhamo) in English.