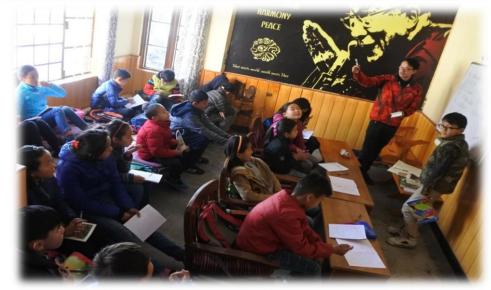

# The Tibet World's Winter Program for School Children

#### The objectives of the program

Marking its beginning by starting the registration on 26<sup>th</sup> December 2017, Tibet World organizes the Winter Program for the school students who adheres to the following four major objectives:

Through interview, a group of 8 best teachers were chosen by Tibet World. The subjects taught include Tibet, English, Mathematics and Science, with two teachers handling all topics.

### 2. The opening day of the program

The hard work behind this project, which extended for days, facilitated a very successful beginning (January 2<sup>nd</sup> 2018) with an enrolment of 100 students. The students are from more than 12 Tibetan schools which are spread across India. The event commenced with an

orientation program, for both the students and their parents, in order to provide deep understanding regarding the program and its benefits.

The briefing on the program was given Yeshi by Mr Lhundup, the Director **Tibet** of World. After the distribution of ID cards, books and pens to the students, the teacher's second meeting was conducted. By 1pm, the introductory part the event of was concluded by providing tea and snacks for all those who attended the