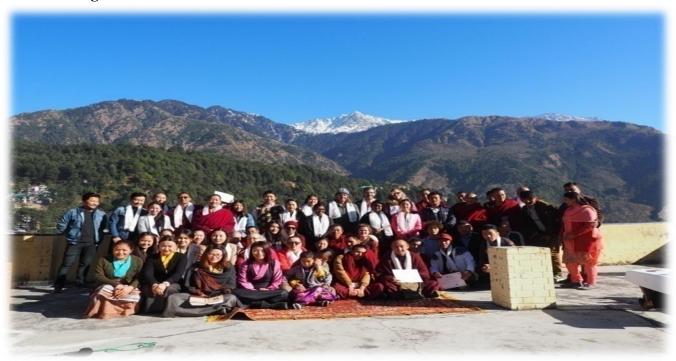

# Tibet world's, $3^{\rm rd}$ semester's certificate day and closing ceremony of adult education.

It was a special day for the entire Tibet World's family and was a last gathering of an adult education. Hence, we organized a special event. Our education officer Lhamo Tsering started the event by welcoming the chief guest Mr. Rajan Kumar Singh in her introduction speech. It

was followed by some words from Director Yeshi Lhundup. There was then the certificates distribution by the director and the chief guest. For this semester, 47 students took the examinations and all the students got a certificate. This is the pride of Tibet World's staff members, teachers and students. After the certificate distribution, we had Thanksgiving for all volunteers and our two interns from Kerala. Afterwards, there was a group photo session followed by greeting words by Chinese teacher (Khando) in Tibetan and by English teacher (Tashi Lhamo) in English.

The second part of the event was tea party which was interesting due to gifts exchange between students, staff members and volunteers. We then played games. All the students participated with smile on their face, clearly passing the message of happiness, joy and satisfaction regarding the event. At last, we would like to thank our Director, chief guest, students, volunteers and staff members for making it a successful event. Following this positive outcome we look forward to open Tibet World's winter program for school children, from January 2<sup>nd</sup> to January 31<sup>st</sup> 2018. Tibet World is thrilled to welcome children from different schools and spending quality time with them.