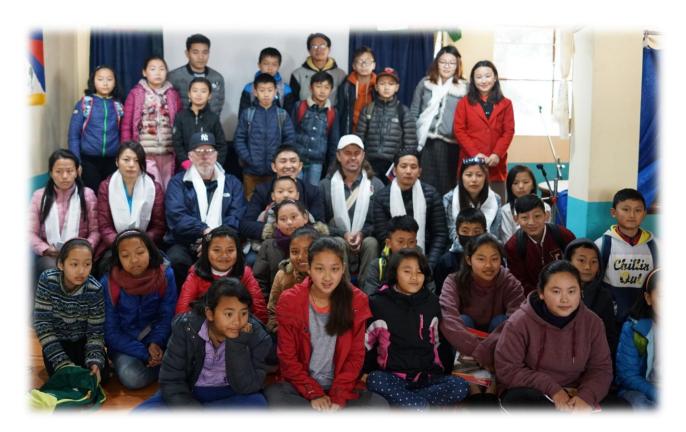

### 2. The opening day of the program

The hard work behind this project, which extended for days, facilitated a very successful beginning (January 2<sup>nd</sup> 2018) with an enrolment of 100 students. The students are from more than 12 Tibetan schools which are spread across India. The event commenced with an

#### 6. The closing day of the program

Today on January 31<sup>st</sup>, Tibet World successfully closed its one month Winter Program with presence of its Director, teachers, parents, students and staff members.

The hard work that extended for days behind this project facilitated a very successful ending. The program was closed with great hope. The hope that the students took advantage of it, learned at their best level and it would be useful to them in near future.

The briefing on the event was given by Mr Yeshi Lhundup, the Director of Tibet World. Scarves and presents were then given to teachers to thank them for their work. It was followed by a student talent show. Three students took part of the competition and were awarded a small gift and a scarf for their participation. By 10:40am, the event was concluded by providing tea and snacks to all those who attended it. After the tea time, with heavy heart, Tibet World said good bye to its students. Tibet World wished all its students, parents, teachers and staff members a very successful life and a very happy new year. **Tibet** 