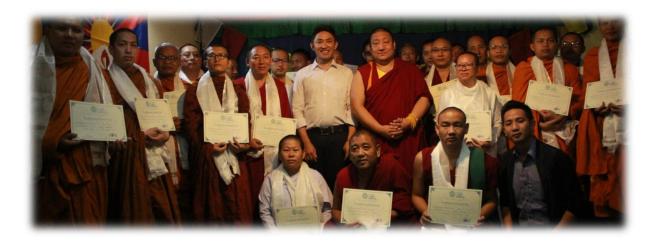

Tibet World's international language courses reopened for the students from the  $5^{th}$  of March, 2018 and our admission into these language courses opened with increased number of students. This year, we had 450 students learning Tibetan, English, Chinese, German and French. Our courses are based on a trimester system so we had three graduating class each year. The graduation ceremonies were off inaugurated by Ms. Lhamo Tsering, an educational officer who was wonderful in joining us here at Tibet World and encouraging our students.

We also want to convey our special appreciation to Geshe Andu Tsetan for honoring us with his presence during the ceremonies and highlighting the role of Tibet World as a global outreach and an important center for learning Languages in Dharamsala.