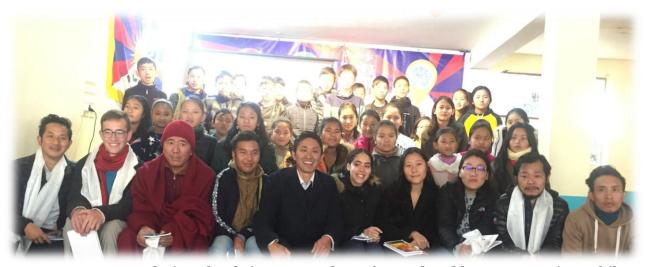

Furthermore, to facilitate learning within the students, the organization arranged workshops, trainings and Talks on various themes. We have had this year, the pleasure of working with some of the kindest people who have given their time and dedication in sharing their knowledge and skills. We had workshops on English grammar, guitar classes, public health and various others. We want to extend a hearty appreciation to all the volunteers who came to our center and offered their valuable time and knowledge to our students. This year, we had a special cultural exchange program for a week and we were happy to organize a cultural tour for them about Tibet and we are thankful for their enthusiasm.

We had the opportunity to welcome Tibet Support Group Tibet Kalaisha House, Tibet Support Group Adelaide Australia and Jack Tibet Support Group USA who we are very thankful for their support to Tibet World. We were happy to be visited by the Professor and students from University of Denver, USA, Tibet Relief Fund UK who we welcomed and had the opportunity to arranged an educational and cultural tour for them. We are happy to collaborate and have them visit us at Tibet World.