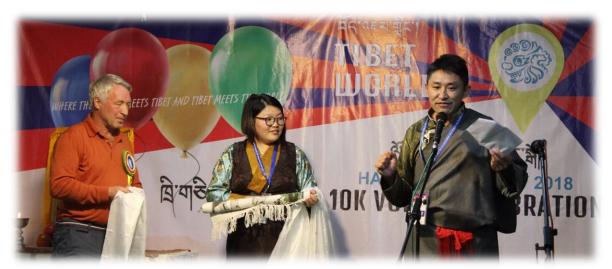

It is birthday of Tibet World so we celebrated **10,000 voices** the founding day of Tibet World on 19<sup>th</sup> October with the honored Mr. Wilfred Pfeffer, President of Tibet

Kailash House and special guest Geshe Lhakdor la, the Director of the Library of Tibetan Works and Archives at CTA, Dharamsala. We give our warmest thanks to all honored guests and the heads from the various NGOs, those from Member of Parliament, students and volunteers for attending the day and making it especially memorable. We also give our sincere thanks to Mr. Greg Robin for being an outstanding support of the organization and being with us from our inception.