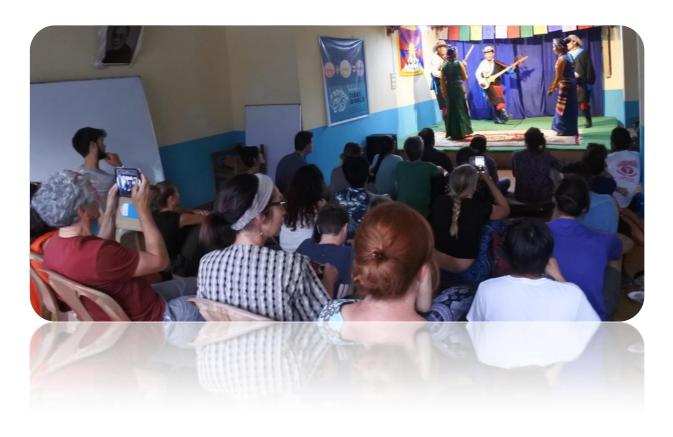

Tibet World has a weekly program "Tibet Folk Cultural Show" where we have performances from local Tibetan artists. Since our early years, we had a wonderful increase in our attendees for such events. We are grateful for their enthusiastic and warm participation to our events and making it a huge success.

We have various of cultural events like Tibetan Folk Cultural Show, Buddhism philosophy and political talks, share life stories, show document films, and special workshop on Compassion + Wisdom = Happiness or Peace and Cultural exchange programs etc. Our cultural events raise awareness of Tibet's culture and values and play an important part in preserving them.