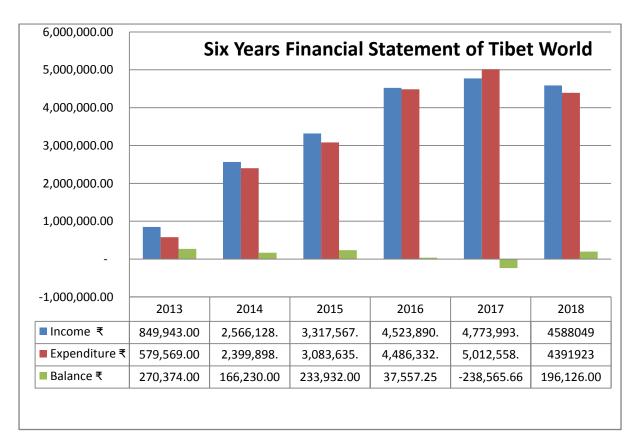

#### FINANCIAL REPORT

The past five years, we have struggled financially but we have always come forth and moreover, this year and the coming year; we are planning to enlarge our presence as well as our activities for the society and world, we need as much help financially as we could gather. We have attached our financial records to highlight our expenses and to show that all your contribution go towards the organization.