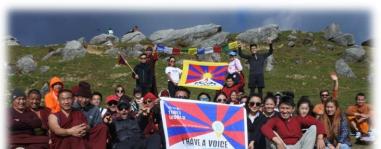

We also organized a Treasure Hunt for all who wish to join us and we had around 30 people participating and it was a day filled with good laughter. On 21st October, we had a Hiking day for the students, volunteers and staffs to Triund. It was one of the best ways to practice communal values and our day was filled with sharing, dancing and fun. We stayed overnight and it was one of the most diverting times for all of us. Let us not forget Children's Day which we celebrated for the students, joined by our Director Mr. Yeshi Lhundup and many of the volunteers and staffs. We want to especially thank Mr. Journ Wehrstein from Germany for delighting everyone with his Juggling performance on the 28th November evening. His skill with juggling was a wonderful experience for all of us at Tibet World.