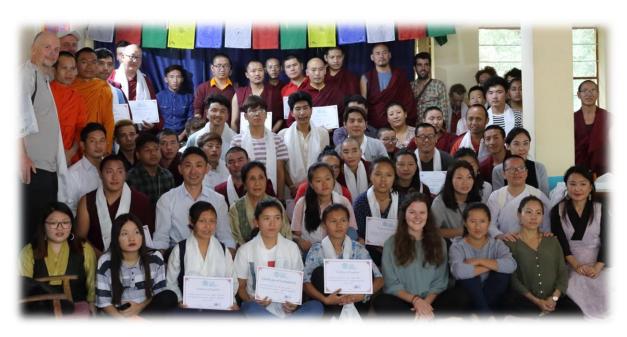

Tibet World's international language courses reopened for the students from the  $5^{th}$  of March, 2018 and our admission into these language courses opened with increased number of students. This year, we had 450 students learning Tibetan, English, Chinese, German and French. Our courses are based on a trimester system so we had three graduating class each year. The graduation ceremonies were off inaugurated by Ms. Lhamo Tsering, an educational officer who was wonderful in joining us here at Tibet World and encouraging our students.

#### **CONCLUSION**

This year Tibet World had successfully held more than 30 programs and we had a high number of students enrolling in the various international language courses. Out of 523 students, we were able to give a 100 pass certificates to those who fulfilled our criteria. For our cultural folk shows, we were able to perform the Wild Bull Dance, Yak Dance, Deer Dance, Crane Dance, Peacock Dance, Sorcerer's Dance, Drum Dance and other folk dances. Our special Workshop on Happiness was graced by these speakers who we are grateful and thank them for being a part of this wonderful workshop. They are